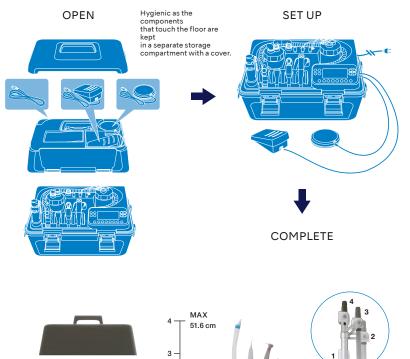

### Contents

- 1 Carrying Case • 1 Water tank for spray
- 1 Tank for vacuum
- · Built in compressor
- · Built in suction pump
- 1 Variable Foot Control 1 Extendable Tablet

### Quick Set up and Storage

Set up and storage is straight forward, simple and quick, making work more efficient and easier. The instrument holders and arm can be set at 4 different levels.

2 -

Storage is simple Remove the handpieces for easy storage.

Very easy to maintain

4-level adjustable height and angle Adjustable to various positions whether standing or sitting.

**VIVA** ace

Contents • Motor NLX plus • Motor Cord • Motor Cap • Protection Plug • VA2-LUX Handpiece