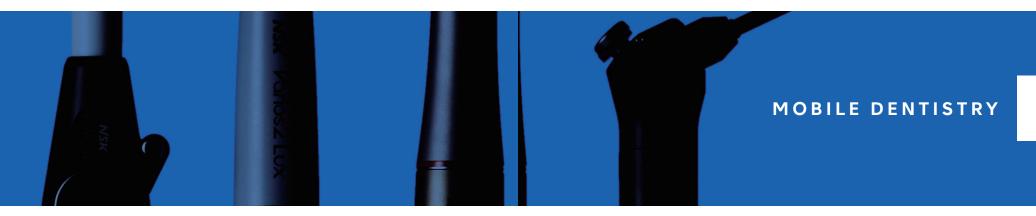

# NLX nano

Electric Clinical Micromotors • Smaller and lighter micromotor currently available.

Helping You Care. Anywhere.\*

Varios2 Lux Multi Function Ultrasonic Scalers • iPiezo engine ensures stable power output and performance.

Multi Pad Multi-Control Panel for built-in system · Visual identification on the display is possible even during operation of the handpiece.

• Illuminated LCD control panel Multi Pad

NER Votos2

• 40,000 min-1 autoclavable brushless NLX nano micromotor with LED light, internal water and titanium body