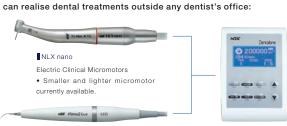

### Contents

- 1 Carrying Case • 1 Water tank for spray
- 1 Tank for vacuum
- · Built in compressor
- · Built in suction pump
- 1 Variable Foot Control 1 Extendable Tablet

### Specifications

| <ul> <li>Dimensions : Case with trol</li> </ul> | ley (unpulled trolley handle) : W 351 x D 405 x H 545 (mm) |
|-------------------------------------------------|------------------------------------------------------------|
| Case with trol                                  | ley (pulled trolley handle) : W 351 x D 405 x H 1,075 (mm) |
| Without case                                    | : W 350 x D 405 x H 496 (mm)                               |
| <ul> <li>Working height</li> </ul>              | : 766 mm                                                   |
| <ul> <li>Weight with case</li> </ul>            | : 18.5 kg                                                  |
| <ul> <li>Power Supply</li> </ul>                | : AC 100-230 V 50/60 Hz                                    |
|                                                 |                                                            |