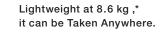

### Lightweight and Compact Body

Highly manoeuvrable and lightweight, weighing only 8.6 kg. Its compact size is ideal for stowing in a car, is easily carried up and down stairs and fits into compact spaces. Simple to transport from one patient to another.