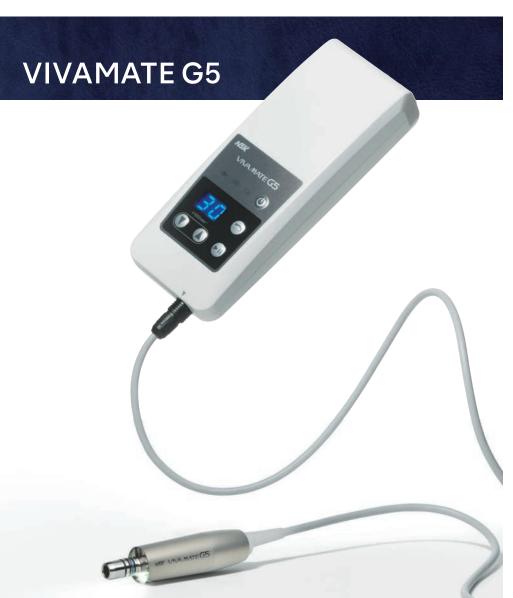

\*1 Conformable to ISO 3964.

Able to operate with rechargeable batteries anywhere. When battery power level is low, just plug in AC adaptor into outlet; bring the unit to patient visits without worry. It is very easy to carry since the control unit is palm-size (W 72 x D 180 x H 36 mm) and weighs only 370 g.

Carrying Case Comes with a carrying

its attachments.

case designed for storing

VIVAMATE G5 unit and

#### Contents

Control unit 
 Handpiece Stand

- Motor (Including Motor Cord) AC Adaptor
- AC Power Cord 
   Carrying Case

### Specifications

[Control Unit]

• Dimensions : W 72 x D 180 x H 36 (mm)

• Weight : 370 g Charge/Continuous use : 2 h / 1 h (depending on workload)

[Micromotor]

- Dimensions : ø22 x L 68.6 (mm) Weight: 148 g (Include Motor cord)
- Speed: 3,000-30,000 min<sup>-1</sup> Torque: 3 Ncm (30,000 min<sup>-1</sup> while rotating)