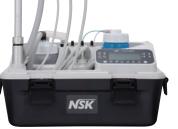

### For more comfortable & more advanced home visits for dental treatment

As societies age more rapidly, there is an ever greater need for mobile dental treatment. Today's ageing population keeps more of their natural teeth, which means a wider range of treatments is required nearer to the patient. VIVA ace combines the functionality of a dental treatment centre in a compact body with multipurpose micromotor, ultrasonic scaler and more. Its lightweight build means it is easy to carry and straight forward to set up in different locations. The first of its kind with high-functionality, supports more comfortable dental treatment wherever the patient.

### Lightweight and Compact Body

Highly manoeuvrable and lightweight, weighing only 8.6 kg. Its compact size is ideal for stowing in a car, is easily carried up and down stairs and fits into compact spaces. Simple to transport from one patient to another.

### All-in-one Package

A micromotor, ultrasonic scaler, 3 in 1 syringe and suction combined in a single compact body including storage space for all instruments.

MOBILE DENTISTRY