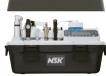

### Contents

- 1 Carrying Case • 1 Water tank for spray
- 1 Tank for vacuum
- · Built in compressor
- · Built in suction pump
- 1 Variable Foot Control 1 Extendable Tablet

### **Dentalone Complete Set**

| Dentalone | S9070      |
|-----------|------------|
| MODEL     | ORDER CODE |

### Specifications

| <ul> <li>Dimensions : Case with trol</li> </ul> | ley (unpulled trolley handle) : W 351 x D 405 x H 545 (mm) |
|-------------------------------------------------|------------------------------------------------------------|
| Case with trol                                  | ley (pulled trolley handle) : W 351 x D 405 x H 1,075 (mm) |
| Without case                                    | : W 350 x D 405 x H 496 (mm)                               |
| <ul> <li>Working height</li> </ul>              | : 766 mm                                                   |
| <ul> <li>Weight with case</li> </ul>            | : 18.5 kg                                                  |
| <ul> <li>Power Supply</li> </ul>                | : AC 100-230 V 50/60 Hz                                    |
|                                                 |                                                            |