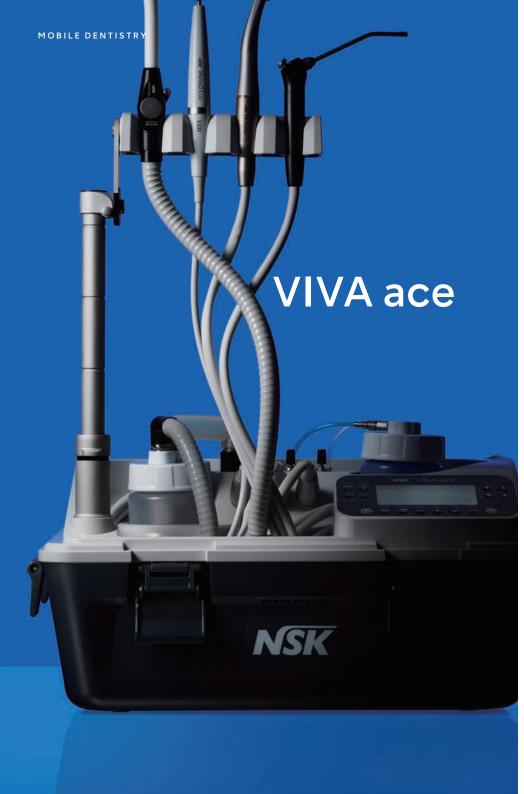

### For more comfortable & more advanced home visits for dental treatment

As societies age more rapidly, there is an ever greater need for mobile dental treatment. Today's ageing population keeps more of their natural teeth, which means a wider range of treatments is required nearer to the patient. VIVA ace combines the functionality of a dental treatment centre in a compact body with multipurpose micromotor, ultrasonic scaler and more. Its lightweight build means it is easy to carry and straight forward to set up in different locations. The first of its kind with high-functionality, supports more comfortable dental treatment wherever the patient.

### All-in-one Package

A micromotor, ultrasonic scaler, 3 in 1 syringe and suction combined in a single compact body including storage space for all instruments.

MOBILE DENTISTRY

# Highly Functional Portable Dental System Just Like a Treatment Centre

Excellent efficiency and safety are achieved via both the intuitive and highly visible large LCD control panel and the superb functionality provided by each individual instrument. A high functionality system just like a treatment centre.