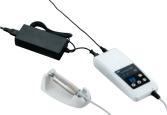

\*1 Conformable to ISO 3964.

Able to operate with rechargeable batteries anywhere. When battery power level is low, just plug in AC adaptor into outlet; bring the unit to patient visits without worry. It is very easy to carry since the control unit is palm-size (W 72 x D 180 x H 36 mm) and weighs only 370 g.

Carrying Case Comes with a carrying

its attachments.

case designed for storing

VIVAMATE G5 unit and

### Foot Control (Optional)

Able to Use Both

**Rechargeable Battery** 

Compact Control Unit

and AC Adaptor for The

Conveniently adjust the motor speed by depressing the pedal of the foot control without taking your eyes of the treatment.

#### Contents

Control unit 
 Handpiece Stand

- Motor (Including Motor Cord) AC Adaptor
- AC Power Cord 
   Carrying Case