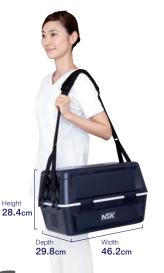

### Lightweight and Compact Body

Highly manoeuvrable and lightweight, weighing only 8.6 kg. Its compact size is ideal for stowing in a car, is easily carried up and down stairs and fits into compact spaces. Simple to transport from one patient to another.