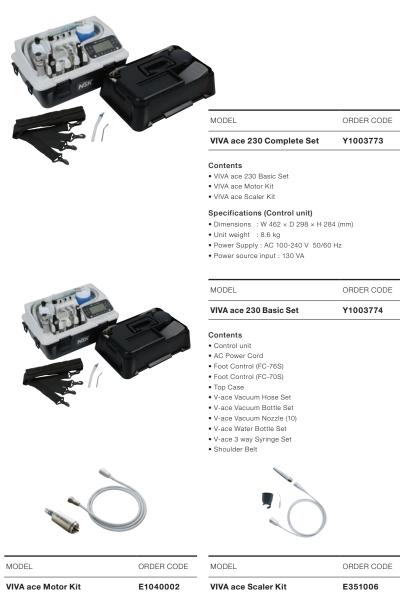

### **Dentalone Complete Set**

| Dentalone | S9070      |
|-----------|------------|
| MODEL     | ORDER CODE |