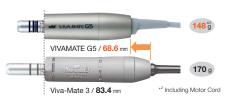

- Scaler Cord Tip (G6, G8)
- Tip Wrench Tip Holder

MOBILE DENTISTRY

Portable LED Micromotor; From Denture Adjustment to General Applications Internal Spray LED Micromotor The compact size micromotor has been specifically developed for mobile dentistry and weights only 148 g (w/cord) and features internal spray and LED light. Although fully portable it performs like an in-surgery system meeting a wide range of clinical requirements and is compatible with your existing contra-angles and straight handpieces' helping you to manage the cost of a mobile dentistry set-up.

### Specifications

[Control Unit]

• Dimensions : W 72 x D 180 x H 36 (mm)

• Weight : 370 g Charge/Continuous use : 2 h / 1 h (depending on workload)

[Micromotor]

- Dimensions : ø22 x L 68.6 (mm) Weight: 148 g (Include Motor cord)
- Speed: 3,000-30,000 min<sup>-1</sup> Torque: 3 Ncm (30,000 min<sup>-1</sup> while rotating)